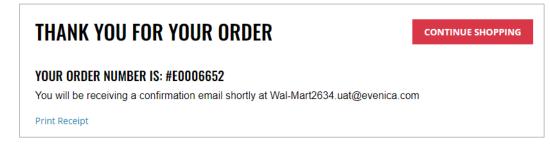

5. Select Create Account

6. Registration has been successful message appears confirming account has been created