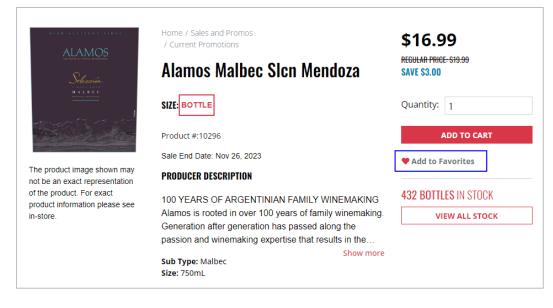

5. Add product to cart by selecting Add to Cart

6. Added to Cart banner displays confirming that products(s) were successfully added to your cart

| ADDED TO CART                                       |                   |                      |
|-----------------------------------------------------|-------------------|----------------------|
| 1000 Stories Bourbon Barrel Cabernet Sau<br>\$18.99 | CONTINUE SHOPPING | VIEW CART & CHECKOUT |