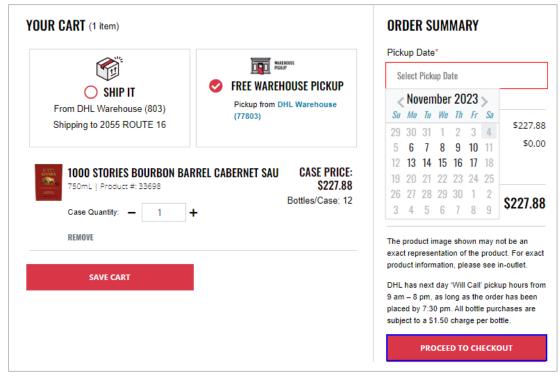

8. Review and edit cart contents if needed by updating bottle and case quantity or removing product. Select Save Cart after cart updates have been made.

|                                       | ORDER SUMMARY                                                                                                                                                                    |                                                                                                                                                                                                                                                                                                                                                                                                                                                                                                                                                                                                                                                                                                                                                                                                                                                                                                                                                                                                                                                                                                                                                                                                                                                                                                                                                                                                                                                                                   |
|---------------------------------------|----------------------------------------------------------------------------------------------------------------------------------------------------------------------------------|-----------------------------------------------------------------------------------------------------------------------------------------------------------------------------------------------------------------------------------------------------------------------------------------------------------------------------------------------------------------------------------------------------------------------------------------------------------------------------------------------------------------------------------------------------------------------------------------------------------------------------------------------------------------------------------------------------------------------------------------------------------------------------------------------------------------------------------------------------------------------------------------------------------------------------------------------------------------------------------------------------------------------------------------------------------------------------------------------------------------------------------------------------------------------------------------------------------------------------------------------------------------------------------------------------------------------------------------------------------------------------------------------------------------------------------------------------------------------------------|
|                                       | Pickup Date*                                                                                                                                                                     |                                                                                                                                                                                                                                                                                                                                                                                                                                                                                                                                                                                                                                                                                                                                                                                                                                                                                                                                                                                                                                                                                                                                                                                                                                                                                                                                                                                                                                                                                   |
|                                       | Select Pickup Date                                                                                                                                                               |                                                                                                                                                                                                                                                                                                                                                                                                                                                                                                                                                                                                                                                                                                                                                                                                                                                                                                                                                                                                                                                                                                                                                                                                                                                                                                                                                                                                                                                                                   |
|                                       |                                                                                                                                                                                  |                                                                                                                                                                                                                                                                                                                                                                                                                                                                                                                                                                                                                                                                                                                                                                                                                                                                                                                                                                                                                                                                                                                                                                                                                                                                                                                                                                                                                                                                                   |
| · · · · · · · · · · · · · · · · · · · | Estimated Total (1 item)                                                                                                                                                         | \$37.98                                                                                                                                                                                                                                                                                                                                                                                                                                                                                                                                                                                                                                                                                                                                                                                                                                                                                                                                                                                                                                                                                                                                                                                                                                                                                                                                                                                                                                                                           |
|                                       | Today's Savings                                                                                                                                                                  | \$0.00                                                                                                                                                                                                                                                                                                                                                                                                                                                                                                                                                                                                                                                                                                                                                                                                                                                                                                                                                                                                                                                                                                                                                                                                                                                                                                                                                                                                                                                                            |
| BOTTLE PRICE: \$37.98                 | No state tax.                                                                                                                                                                    |                                                                                                                                                                                                                                                                                                                                                                                                                                                                                                                                                                                                                                                                                                                                                                                                                                                                                                                                                                                                                                                                                                                                                                                                                                                                                                                                                                                                                                                                                   |
| / \$18.99 each<br>CASE PRICE: \$0 00  |                                                                                                                                                                                  | \$37.98                                                                                                                                                                                                                                                                                                                                                                                                                                                                                                                                                                                                                                                                                                                                                                                                                                                                                                                                                                                                                                                                                                                                                                                                                                                                                                                                                                                                                                                                           |
| Bottles/Case: 12                      | UNAND TOTAL                                                                                                                                                                      | 307.00                                                                                                                                                                                                                                                                                                                                                                                                                                                                                                                                                                                                                                                                                                                                                                                                                                                                                                                                                                                                                                                                                                                                                                                                                                                                                                                                                                                                                                                                            |
|                                       | The product image shown may no                                                                                                                                                   |                                                                                                                                                                                                                                                                                                                                                                                                                                                                                                                                                                                                                                                                                                                                                                                                                                                                                                                                                                                                                                                                                                                                                                                                                                                                                                                                                                                                                                                                                   |
|                                       | information, please see in-outlet.                                                                                                                                               | exact product                                                                                                                                                                                                                                                                                                                                                                                                                                                                                                                                                                                                                                                                                                                                                                                                                                                                                                                                                                                                                                                                                                                                                                                                                                                                                                                                                                                                                                                                     |
|                                       | You will receive an "Order Ready<br>email once your order has been p<br>effort is made to have your order<br>selected date. However, during p<br>delays may be experienced. Plea | repared. Every<br>ready for your<br>eak times,                                                                                                                                                                                                                                                                                                                                                                                                                                                                                                                                                                                                                                                                                                                                                                                                                                                                                                                                                                                                                                                                                                                                                                                                                                                                                                                                                                                                                                    |
|                                       | REE IN-STORE PICKUP<br>up from Store 1 - Concord<br>(1)<br>BOTTLE PRICE: \$37.98<br>/ \$18.99 each<br>CASE PRICE: \$0.00                                                         | IN-STORE PICKUP         up from Store 1 - Concord         (1)         BOTTLE PRICE: \$37.98         / \$18.99 each         CASE PRICE: \$0.00         Bottles/Case: 12    The product image shown may no representation of the product. For information, please see in-outlet. You will receive an "Order Ready email once your order has been p effort is made to have your order selected date. However, during price or selected date. |

9. Choose pickup date by clicking in the Pickup Date field and choosing an available pickup date from the calendar

| YOUR CART (1 item)                   |                                      | ORDER SUMMARY                                                                                                                                                                                                                                                                                               |
|--------------------------------------|--------------------------------------|-------------------------------------------------------------------------------------------------------------------------------------------------------------------------------------------------------------------------------------------------------------------------------------------------------------|
| ·····                                |                                      | Pickup Date*                                                                                                                                                                                                                                                                                                |
| <b>E</b>                             |                                      | Select Pickup Date                                                                                                                                                                                                                                                                                          |
| <b>SHIP IT</b>                       | STREE IN-STORE PICKUP                | November 2023 >                                                                                                                                                                                                                                                                                             |
| From DHL Warehouse (803)             | Pickup from Store 1 - Concord        | Su Mo Tu We Th Fr Sa                                                                                                                                                                                                                                                                                        |
| Shipping to 2055 ROUTE 16            | (7701)                               | 29 30 31 1 2 3 4 \$37                                                                                                                                                                                                                                                                                       |
|                                      |                                      | 5 6 7 8 9 10 11 <sup>\$0</sup>                                                                                                                                                                                                                                                                              |
|                                      |                                      | 12 13 14 15 16 17 18                                                                                                                                                                                                                                                                                        |
| 1000 STORIES BOURBON BARREL CABERNET |                                      | 19 20 21 22 23 24 25                                                                                                                                                                                                                                                                                        |
| 750mL   Product #: 33698             | / \$18.99 each<br>CASE PRICE: \$0.00 | 26 27 28 29 30 1 2                                                                                                                                                                                                                                                                                          |
| Bottle Quantity: - 2 +               | Bottles/Case: 12                     | 3 4 5 6 7 8 9 <b>\$37</b> .                                                                                                                                                                                                                                                                                 |
| Case Quantity: - 0 +<br>REMOVE       |                                      | The product image shown may not be an exa<br>representation of the product. For exact prod<br>information, please see in-outlet.                                                                                                                                                                            |
| SAVE CART                            |                                      | You will receive an "Order Ready for Pickup"<br>email once your order has been prepared. Et<br>effort is made to have your order ready for yo<br>selected date. However, during peak times,<br>delays may be experienced. Please wait for<br>"Order Ready for Pickup" email before headin<br>to the outlet. |
|                                      |                                      | PROCEED TO CHECKOUT                                                                                                                                                                                                                                                                                         |

10. Select Proceed to Checkout

| YOUR CART (1 item)                  |                                                    | ORDER SUMMARY                                                                                                                                                                                                                                            |                                                          |
|-------------------------------------|----------------------------------------------------|----------------------------------------------------------------------------------------------------------------------------------------------------------------------------------------------------------------------------------------------------------|----------------------------------------------------------|
|                                     |                                                    | Pickup Date*                                                                                                                                                                                                                                             |                                                          |
| SHIP IT<br>From DHL Warehouse (803) | FREE IN-STORE PICKUP Pickup from Store 1 - Concord | 2023-11-16                                                                                                                                                                                                                                               |                                                          |
| Shipping to 2055 ROUTE 16           | (7701)                                             | Estimated Total (1 item)<br>Today's Savings                                                                                                                                                                                                              | \$37.98<br>\$0.00                                        |
| 1000 STORIES BOURBON BARREL CABE    | RNET SAU BOTTLE PRICE: \$37.98<br>/ \$18.99 each   | No state tax.                                                                                                                                                                                                                                            |                                                          |
| Bottle Quantity: - 2 +              | CASE PRICE: \$0.00<br>Bottles/Case: 12             | GRAND TOTAL                                                                                                                                                                                                                                              | \$37.98                                                  |
| Case Quantity: - 0 +<br>REMOVE      |                                                    | The product image shown may not i<br>representation of the product. For ex<br>information, please see in-outlet.                                                                                                                                         |                                                          |
| SAVE CART                           |                                                    | You will receive an "Order Ready fo<br>email once your order has been pre<br>effort is made to have your order re-<br>selected date. However, during peal<br>delays may be experienced. Please<br>"Order Ready for Pickup" email befor<br>to the outlet. | pared. Every<br>ady for your<br>k times,<br>wait for the |
|                                     |                                                    | PROCEED TO CHECKOL                                                                                                                                                                                                                                       | TL                                                       |

11. Enter required Pickup Information

| <b>1</b> PICKUP INFORMATION               |                                                                                                                                                    |
|-------------------------------------------|----------------------------------------------------------------------------------------------------------------------------------------------------|
|                                           | FREE IN-STORE PICKUP<br>PICKUP AT STORE 1 - CONCORD                                                                                                |
|                                           | once your order has been prepared. Every effort is made to have<br>during peak times, delays may be experienced. Please wait for the<br>he outlet. |
| First name *                              | Last name *                                                                                                                                        |
|                                           |                                                                                                                                                    |
| Email *                                   | Phone Number *                                                                                                                                     |
|                                           |                                                                                                                                                    |
| Pickup Date*                              |                                                                                                                                                    |
| 2023-11-02                                |                                                                                                                                                    |
| On Account Credit Remaining: \$250,000.00 |                                                                                                                                                    |
| PROCEED TO PAYMENT                        |                                                                                                                                                    |