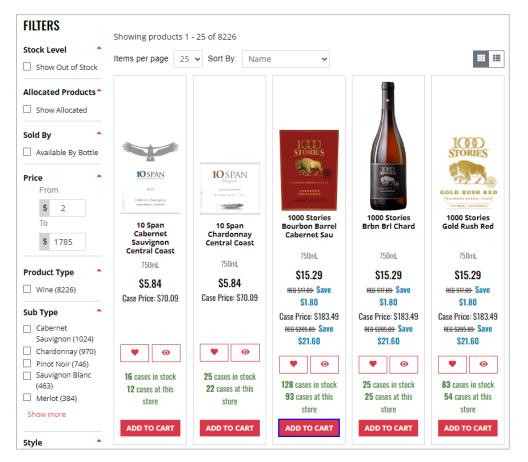

3. Search for products by selecting the applicable category or by using the search bar

|           |               | 're shopping:<br>re 1 - Concord | (01) • Sea | rch            |        |                |                                   | ٩                                | O My Account - | 0 Items 🐂                   |
|-----------|---------------|---------------------------------|------------|----------------|--------|----------------|-----------------------------------|----------------------------------|----------------|-----------------------------|
| WINE      | SPIRITS       | SALES<br>AND<br>PROMOS          | EDUCATION  | THE<br>OUTLETS | EVENTS | QUICK<br>Order | WAREHOUSE<br>Ordering<br>Policies | PRIVATE<br>Trucking<br>Companies | DOWNLOADS      | SHOPPING<br>On Behalf<br>Of |
| ALL WINES |               |                                 |            |                |        |                |                                   |                                  |                |                             |
|           | PRICE BUSTERS | -                               |            |                |        |                | STAY CO                           | DNNECTED                         |                |                             |
| SUPER S   |               |                                 |            |                |        |                | 60                                |                                  |                |                             |
| LAST CH   | IANCE         | ENTS                            |            |                |        |                |                                   |                                  |                |                             |

4. Filter product category further by selecting applicable filters

| < WINE             | ALL WINES                                      |                                        |                                 |                                           |                                 |
|--------------------|------------------------------------------------|----------------------------------------|---------------------------------|-------------------------------------------|---------------------------------|
| FILTERS            | Showing products 1 - 2                         | 5 of 1164                              |                                 |                                           |                                 |
| Stock Level        | Items per page 25 ♥                            |                                        | ~                               |                                           |                                 |
| Allocated Products | •                                              |                                        |                                 |                                           |                                 |
| Sold By            |                                                | 1000                                   |                                 |                                           |                                 |
| Price              | - 1000<br>STORIES                              | STORIES                                | 1000<br>STORIES                 |                                           |                                 |
| Product Type       | (recently actual, actual)                      |                                        |                                 | 13 <sup>8</sup>                           |                                 |
| Size               | CARERNET<br>RADVIGNON                          | GOLD RUSH RED<br>[ROURBON BATHEL-AGED] | ZINFANDEL                       | HARLEGEOLOH<br>B.O. deve general Policies |                                 |
| Sub Type           | 1000 Stories<br>Bourbon Barrel<br>Cabernet Sau | 1000 Stories Gold<br>Rush Red          | 1000 Stories<br>Zinfandel       | 13 Celsius Sauvignon<br>Blanc             | 14 Hands Cabernet<br>Svgn Wash  |
| Style              | - 750mL                                        | 750mL                                  | 750mL                           | 750mL                                     | 750mL                           |
| Proof              | \$18.99<br>Case Price: \$227.88                | \$18.99<br>Case Price: \$227.88        | \$18.99<br>Case Price: \$227.88 | \$14.99<br>Case Price: \$179.88           | \$13.99<br>Case Price: \$167.88 |

5. Add product to cart by selecting Add to Cart

6. Added to Cart banner displays confirming that products(s) were successfully added to your cart

| ADDED TO CART                                       |                   |                      |
|-----------------------------------------------------|-------------------|----------------------|
| 1000 Stories Bourbon Barrel Cabernet Sau<br>\$18.99 | CONTINUE SHOPPING | VIEW CART & CHECKOUT |