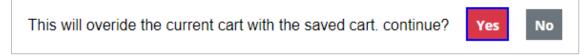

3. Confirm action by selecting Yes

| This will clear your cart and save it to your profile. continue? | Yes | No |
|------------------------------------------------------------------|-----|----|
|                                                                  |     |    |