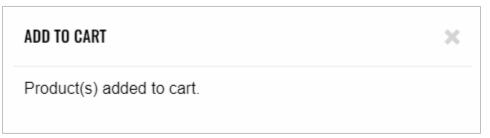

5. Add product to cart by selecting Add to Cart

6. Added to Cart banner displays confirming that products(s) were successfully added to your cart

| ADDED TO CART                                       |                   |                      |
|-----------------------------------------------------|-------------------|----------------------|
| 1000 Stories Bourbon Barrel Cabernet Sau<br>\$18.99 | CONTINUE SHOPPING | VIEW CART & CHECKOUT |