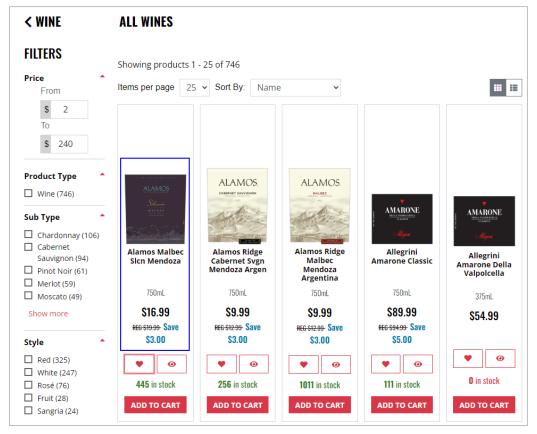

4. Filter product category further by selecting applicable filters

| < WINE             | ALL WINES                                      |                                        |                                 |                                           |                                 |
|--------------------|------------------------------------------------|----------------------------------------|---------------------------------|-------------------------------------------|---------------------------------|
| FILTERS            | Showing products 1 - 2                         | 5 of 1164                              |                                 |                                           |                                 |
| Stock Level        | Items per page 25 ♥                            |                                        | ~                               |                                           |                                 |
| Allocated Products | •                                              |                                        |                                 |                                           |                                 |
| Sold By            |                                                | 1000                                   |                                 |                                           |                                 |
| Price              | - 1000<br>STORIES                              | STORIES                                | 1000<br>STORIES                 |                                           |                                 |
| Product Type       | (recently actual, actual)                      |                                        |                                 | 13 <sup>8</sup>                           |                                 |
| Size               | CARERNET<br>RADVIGNON                          | GOLD RUSH RED<br>[ROURBON BATHEL-AGED] | ZINFANDEL                       | HARLEGEOLOH<br>B.O. deve general Policies |                                 |
| Sub Type           | 1000 Stories<br>Bourbon Barrel<br>Cabernet Sau | 1000 Stories Gold<br>Rush Red          | 1000 Stories<br>Zinfandel       | 13 Celsius Sauvignon<br>Blanc             | 14 Hands Cabernet<br>Svgn Wash  |
| Style              | - 750mL                                        | 750mL                                  | 750mL                           | 750mL                                     | 750mL                           |
| Proof              | \$18.99<br>Case Price: \$227.88                | \$18.99<br>Case Price: \$227.88        | \$18.99<br>Case Price: \$227.88 | \$14.99<br>Case Price: \$179.88           | \$13.99<br>Case Price: \$167.88 |