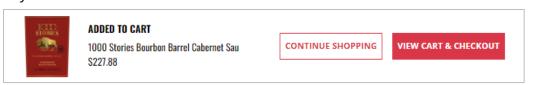

5. Add product to cart by selecting Add to Cart

6. Added to Cart banner displays confirming that products(s) were successfully added to your cart

| ADDED TO CART                                       |                   |                      |
|-----------------------------------------------------|-------------------|----------------------|
| 1000 Stories Bourbon Barrel Cabernet Sau<br>\$18.99 | CONTINUE SHOPPING | VIEW CART & CHECKOUT |