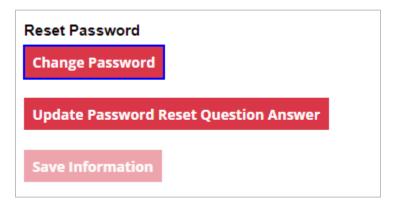

#### 3.4 Change Password

1. To change your password, select Change Password

2. Enter Old Password, New Password, Confirm Password and select Change Password

| RESET PASSWORD                                  | ×     |
|-------------------------------------------------|-------|
| Old Password                                    |       |
| •••••                                           |       |
| New Password                                    |       |
| •••••                                           |       |
| PASSWORD POLICY:                                |       |
| At least 8 characters                           |       |
| At least 1 non-alphanumeric characters          |       |
| At least 1 number                               |       |
| <ul> <li>At least 1 uppercase letter</li> </ul> |       |
| <ul> <li>At least 1 lowercase letter</li> </ul> |       |
| Confirm Password                                |       |
| •••••                                           |       |
| Change Password                                 |       |
|                                                 |       |
|                                                 | Close |

## 3.5 Update Password Reset Question and Answer

1. To update your password reset question and answer, select Update Password Reset Question Answer

| UPDATE PASSWORD RESET QUESTION AND ANSWER | ×    |
|-------------------------------------------|------|
| Password                                  |      |
| Question                                  |      |
| Select a question                         | ~    |
| Answer                                    |      |
| Update                                    |      |
| c                                         | lose |

2. Enter Password, select a password reset question, enter password reset answer and select Update