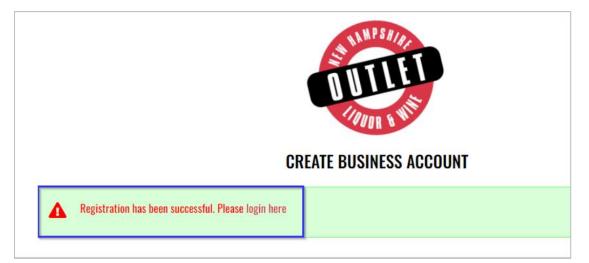

5. Select Create Account

6. Registration has been successful message appears confirming account has been created