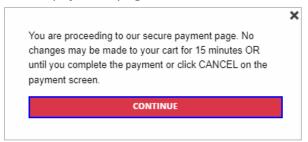

8. Review and edit cart contents if needed by updating bottle and case quantity or removing product. Select Save Cart after cart updates have been made.

|                                       | ORDER SUMMARY                                                                                                                                                                    |                                                                                                                                                                                                                                                                                                                                                                                                                                                                                                                                                                                                                                                                                                                                                                                                                                                                                                                                                                                                                                                                                                                                                                                                                                                                                                                                                                                                                                                                                   |
|---------------------------------------|----------------------------------------------------------------------------------------------------------------------------------------------------------------------------------|-----------------------------------------------------------------------------------------------------------------------------------------------------------------------------------------------------------------------------------------------------------------------------------------------------------------------------------------------------------------------------------------------------------------------------------------------------------------------------------------------------------------------------------------------------------------------------------------------------------------------------------------------------------------------------------------------------------------------------------------------------------------------------------------------------------------------------------------------------------------------------------------------------------------------------------------------------------------------------------------------------------------------------------------------------------------------------------------------------------------------------------------------------------------------------------------------------------------------------------------------------------------------------------------------------------------------------------------------------------------------------------------------------------------------------------------------------------------------------------|
|                                       | Pickup Date*                                                                                                                                                                     |                                                                                                                                                                                                                                                                                                                                                                                                                                                                                                                                                                                                                                                                                                                                                                                                                                                                                                                                                                                                                                                                                                                                                                                                                                                                                                                                                                                                                                                                                   |
|                                       | Select Pickup Date                                                                                                                                                               |                                                                                                                                                                                                                                                                                                                                                                                                                                                                                                                                                                                                                                                                                                                                                                                                                                                                                                                                                                                                                                                                                                                                                                                                                                                                                                                                                                                                                                                                                   |
|                                       |                                                                                                                                                                                  |                                                                                                                                                                                                                                                                                                                                                                                                                                                                                                                                                                                                                                                                                                                                                                                                                                                                                                                                                                                                                                                                                                                                                                                                                                                                                                                                                                                                                                                                                   |
| · · · · · · · · · · · · · · · · · · · | Estimated Total (1 item)                                                                                                                                                         | \$37.98                                                                                                                                                                                                                                                                                                                                                                                                                                                                                                                                                                                                                                                                                                                                                                                                                                                                                                                                                                                                                                                                                                                                                                                                                                                                                                                                                                                                                                                                           |
|                                       | Today's Savings                                                                                                                                                                  | \$0.00                                                                                                                                                                                                                                                                                                                                                                                                                                                                                                                                                                                                                                                                                                                                                                                                                                                                                                                                                                                                                                                                                                                                                                                                                                                                                                                                                                                                                                                                            |
| BOTTLE PRICE: \$37.98                 | No state tax.                                                                                                                                                                    |                                                                                                                                                                                                                                                                                                                                                                                                                                                                                                                                                                                                                                                                                                                                                                                                                                                                                                                                                                                                                                                                                                                                                                                                                                                                                                                                                                                                                                                                                   |
| / \$18.99 each<br>CASE PRICE: \$0 00  |                                                                                                                                                                                  | \$37.98                                                                                                                                                                                                                                                                                                                                                                                                                                                                                                                                                                                                                                                                                                                                                                                                                                                                                                                                                                                                                                                                                                                                                                                                                                                                                                                                                                                                                                                                           |
| Bottles/Case: 12                      | UNAND TOTAL                                                                                                                                                                      | 307.00                                                                                                                                                                                                                                                                                                                                                                                                                                                                                                                                                                                                                                                                                                                                                                                                                                                                                                                                                                                                                                                                                                                                                                                                                                                                                                                                                                                                                                                                            |
|                                       | The product image shown may no                                                                                                                                                   |                                                                                                                                                                                                                                                                                                                                                                                                                                                                                                                                                                                                                                                                                                                                                                                                                                                                                                                                                                                                                                                                                                                                                                                                                                                                                                                                                                                                                                                                                   |
|                                       | information, please see in-outlet.                                                                                                                                               | exact product                                                                                                                                                                                                                                                                                                                                                                                                                                                                                                                                                                                                                                                                                                                                                                                                                                                                                                                                                                                                                                                                                                                                                                                                                                                                                                                                                                                                                                                                     |
|                                       | You will receive an "Order Ready<br>email once your order has been p<br>effort is made to have your order<br>selected date. However, during p<br>delays may be experienced. Plea | repared. Every<br>ready for your<br>eak times,                                                                                                                                                                                                                                                                                                                                                                                                                                                                                                                                                                                                                                                                                                                                                                                                                                                                                                                                                                                                                                                                                                                                                                                                                                                                                                                                                                                                                                    |
|                                       | REE IN-STORE PICKUP<br>up from Store 1 - Concord<br>(1)<br>BOTTLE PRICE: \$37.98<br>/ \$18.99 each<br>CASE PRICE: \$0.00                                                         | IN-STORE PICKUP         up from Store 1 - Concord         (1)         BOTTLE PRICE: \$37.98         / \$18.99 each         CASE PRICE: \$0.00         Bottles/Case: 12    The product image shown may no representation of the product. For information, please see in-outlet. You will receive an "Order Ready email once your order has been p effort is made to have your order selected date. However, during price or selected date. |

9. Choose pickup date by clicking in the Pickup Date field and choosing an available pickup date from the calendar

| YOUR CART (1 item)                   |                                      | ORDER SUMMARY                                                                                                                                                                                                                                                                                               |
|--------------------------------------|--------------------------------------|-------------------------------------------------------------------------------------------------------------------------------------------------------------------------------------------------------------------------------------------------------------------------------------------------------------|
| ·····                                |                                      | Pickup Date*                                                                                                                                                                                                                                                                                                |
| <b>E</b>                             |                                      | Select Pickup Date                                                                                                                                                                                                                                                                                          |
| <b>SHIP IT</b>                       | STREE IN-STORE PICKUP                | November 2023 >                                                                                                                                                                                                                                                                                             |
| From DHL Warehouse (803)             | Pickup from Store 1 - Concord        | Su Mo Tu We Th Fr Sa                                                                                                                                                                                                                                                                                        |
| Shipping to 2055 ROUTE 16            | (7701)                               | 29 30 31 1 2 3 4 \$37                                                                                                                                                                                                                                                                                       |
|                                      |                                      | 5 6 7 8 9 10 11 <sup>\$0</sup>                                                                                                                                                                                                                                                                              |
|                                      |                                      | 12 13 14 15 16 17 18                                                                                                                                                                                                                                                                                        |
| 1000 STORIES BOURBON BARREL CABERNET |                                      | 19 20 21 22 23 24 25                                                                                                                                                                                                                                                                                        |
| 750mL   Product #: 33698             | / \$18.99 each<br>CASE PRICE: \$0.00 | 26 27 28 29 30 1 2                                                                                                                                                                                                                                                                                          |
| Bottle Quantity: - 2 +               | Bottles/Case: 12                     | 3 4 5 6 7 8 9 <b>\$37</b> .                                                                                                                                                                                                                                                                                 |
| Case Quantity: - 0 +<br>REMOVE       |                                      | The product image shown may not be an exa<br>representation of the product. For exact prod<br>information, please see in-outlet.                                                                                                                                                                            |
| SAVE CART                            |                                      | You will receive an "Order Ready for Pickup"<br>email once your order has been prepared. Et<br>effort is made to have your order ready for yo<br>selected date. However, during peak times,<br>delays may be experienced. Please wait for<br>"Order Ready for Pickup" email before headin<br>to the outlet. |
|                                      |                                      | PROCEED TO CHECKOUT                                                                                                                                                                                                                                                                                         |