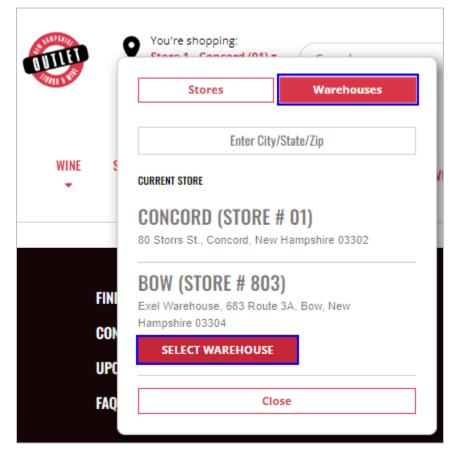

#### 7.1 In-Store Pick-Up Orders

1. Select the You're shopping dropdown list

- 2. Locate the desired store and select Select Store
- NOTE: To enhance search capabilities, search for a store by entering City/State/Zip

|                   | Stores                                              | Warehouses     |  |  |  |  |
|-------------------|-----------------------------------------------------|----------------|--|--|--|--|
| VINE <del>v</del> | ☐ Show stores offering<br>Pickup service            | Buy Online for |  |  |  |  |
|                   | Show all stores so I n<br>for in-store shopping     |                |  |  |  |  |
|                   | Enter City/State/Zip                                |                |  |  |  |  |
|                   | CURRENT STORE                                       |                |  |  |  |  |
|                   | CONCORD (STORE #                                    | ŧ 01)          |  |  |  |  |
|                   | 80 Storrs St., Concord, New Hampshire 03302         |                |  |  |  |  |
|                   | This store offers Buy Online for In-Store<br>Pickup |                |  |  |  |  |
|                   | WEST CHESTERFIEL                                    | D (STORE # 02) |  |  |  |  |
|                   | 100B Route 9, West Chester<br>Hampshire 03466       | field, New     |  |  |  |  |
|                   |                                                     |                |  |  |  |  |