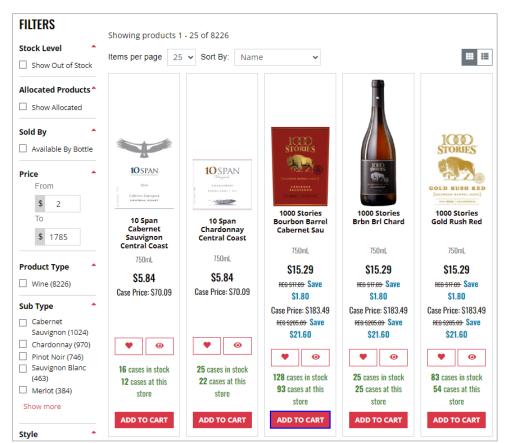

3. Search for products by selecting the applicable category or by using the search bar

|           |               | 're shopping:<br>re 1 - Concord | (01) • Sea | rch            |        |                |                                   | ٩                                | O My Account - | 0 Items 🐂                   |
|-----------|---------------|---------------------------------|------------|----------------|--------|----------------|-----------------------------------|----------------------------------|----------------|-----------------------------|
| WINE      | SPIRITS       | SALES<br>AND<br>PROMOS          | EDUCATION  | THE<br>OUTLETS | EVENTS | QUICK<br>Order | WAREHOUSE<br>Ordering<br>Policies | PRIVATE<br>Trucking<br>Companies | DOWNLOADS      | SHOPPING<br>On Behalf<br>Of |
| ALL WINES |               |                                 |            |                |        |                |                                   |                                  |                |                             |
|           | PRICE BUSTERS | -                               |            |                |        |                | STAY CO                           | DNNECTED                         |                |                             |
| SUPER S   |               |                                 |            |                |        |                | 60                                |                                  |                |                             |
| LAST CH   | IANCE         | ENTS                            |            |                |        |                |                                   |                                  |                |                             |

4. Filter product category further by selecting applicable filters

| < WINE             | ALL WINES                                      |                                        |                                 |                                           |                                 |
|--------------------|------------------------------------------------|----------------------------------------|---------------------------------|-------------------------------------------|---------------------------------|
| FILTERS            | Showing products 1 - 2                         | 5 of 1164                              |                                 |                                           |                                 |
| Stock Level        | Items per page 25 ♥                            |                                        | ~                               |                                           |                                 |
| Allocated Products | •                                              |                                        |                                 |                                           |                                 |
| Sold By            |                                                | 1000                                   |                                 |                                           |                                 |
| Price              | - 1000<br>STORIES                              | STORIES                                | 1000<br>STORIES                 |                                           |                                 |
| Product Type       | (recently actual, actual)                      |                                        |                                 | 13 <sup>8</sup>                           |                                 |
| Size               | CARERNET<br>RADVIGNON                          | GOLD RUSH RED<br>[ROURBON BATHEL-AGED] | ZINFANDEL                       | HARLEGEOLOH<br>B.O. deve general Policies |                                 |
| Sub Type           | 1000 Stories<br>Bourbon Barrel<br>Cabernet Sau | 1000 Stories Gold<br>Rush Red          | 1000 Stories<br>Zinfandel       | 13 Celsius Sauvignon<br>Blanc             | 14 Hands Cabernet<br>Svgn Wash  |
| Style              | - 750mL                                        | 750mL                                  | 750mL                           | 750mL                                     | 750mL                           |
| Proof              | \$18.99<br>Case Price: \$227.88                | \$18.99<br>Case Price: \$227.88        | \$18.99<br>Case Price: \$227.88 | \$14.99<br>Case Price: \$179.88           | \$13.99<br>Case Price: \$167.88 |

5. Add product to cart by selecting Add to Cart

6. Added to Cart banner displays confirming that products(s) were successfully added to your cart

| ADDED TO CART                                       |                   |                      |
|-----------------------------------------------------|-------------------|----------------------|
| 1000 Stories Bourbon Barrel Cabernet Sau<br>\$18.99 | CONTINUE SHOPPING | VIEW CART & CHECKOUT |