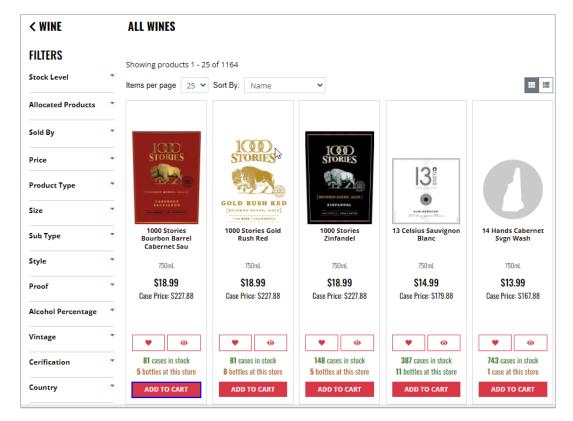

3. Search for products by selecting the applicable category or by using the search bar

|           |               | 're shopping:<br>re 1 - Concord | (01) • Sea | rch            |        |                |                                   | ٩                                | O My Account - | 0 Items 🐂                   |
|-----------|---------------|---------------------------------|------------|----------------|--------|----------------|-----------------------------------|----------------------------------|----------------|-----------------------------|
| WINE      | SPIRITS       | SALES<br>AND<br>PROMOS          | EDUCATION  | THE<br>OUTLETS | EVENTS | QUICK<br>Order | WAREHOUSE<br>Ordering<br>Policies | PRIVATE<br>Trucking<br>Companies | DOWNLOADS      | SHOPPING<br>On Behalf<br>Of |
| ALL WINES |               |                                 |            |                |        |                |                                   |                                  |                |                             |
|           | PRICE BUSTERS | -                               |            |                |        |                | STAY CO                           | DNNECTED                         |                |                             |
| SUPER S   |               |                                 |            |                |        |                | 60                                |                                  |                |                             |
| LAST CH   | IANCE         | ENTS                            |            |                |        |                |                                   |                                  |                |                             |

4. Filter product category further by selecting applicable filters

| < WINE             | ALL WINES                                      |                                        |                                 |                                           |                                 |
|--------------------|------------------------------------------------|----------------------------------------|---------------------------------|-------------------------------------------|---------------------------------|
| FILTERS            | Showing products 1 - 2                         | 5 of 1164                              |                                 |                                           |                                 |
| Stock Level        | Items per page 25 ♥                            |                                        | ~                               |                                           |                                 |
| Allocated Products | •                                              |                                        |                                 |                                           |                                 |
| Sold By            |                                                | 1000                                   |                                 |                                           |                                 |
| Price              | - 1000<br>STORIES                              | STORIES                                | 1000<br>STORIES                 |                                           |                                 |
| Product Type       | (recently actual, actual)                      |                                        |                                 | 13 <sup>8</sup>                           |                                 |
| Size               | CARERNET<br>RADVIGNON                          | GOLD RUSH RED<br>[ROURBON BATHEL-AGED] | ZINFANDEL                       | HARLEGEOLOH<br>B.O. deve general Policies |                                 |
| Sub Type           | 1000 Stories<br>Bourbon Barrel<br>Cabernet Sau | 1000 Stories Gold<br>Rush Red          | 1000 Stories<br>Zinfandel       | 13 Celsius Sauvignon<br>Blanc             | 14 Hands Cabernet<br>Svgn Wash  |
| Style              | - 750mL                                        | 750mL                                  | 750mL                           | 750mL                                     | 750mL                           |
| Proof              | \$18.99<br>Case Price: \$227.88                | \$18.99<br>Case Price: \$227.88        | \$18.99<br>Case Price: \$227.88 | \$14.99<br>Case Price: \$179.88           | \$13.99<br>Case Price: \$167.88 |

5. Add product to cart by selecting Add to Cart

6. Added to Cart banner displays confirming that products(s) were successfully added to your cart

| ADDED TO CART                                       |                   |                      |
|-----------------------------------------------------|-------------------|----------------------|
| 1000 Stories Bourbon Barrel Cabernet Sau<br>\$18.99 | CONTINUE SHOPPING | VIEW CART & CHECKOUT |