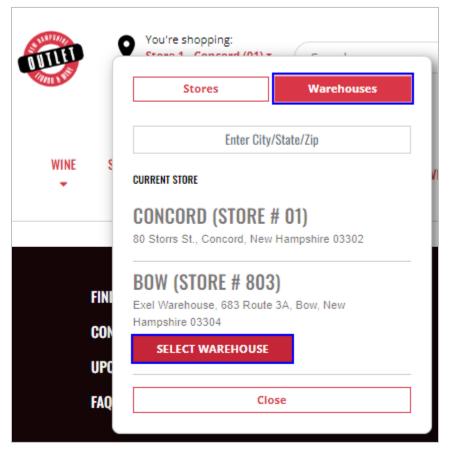

#### 7.1 In-Store Pick-Up Orders

1. Select the You're shopping dropdown list

- 2. Locate the desired store and select Select Store
- NOTE: To enhance search capabilities, search for a store by entering City/State/Zip

|                   | Stores                                              | Warehouses     |  |  |  |  |
|-------------------|-----------------------------------------------------|----------------|--|--|--|--|
| VINE <del>v</del> | ☐ Show stores offering<br>Pickup service            | Buy Online for |  |  |  |  |
|                   | Show all stores so I n<br>for in-store shopping     |                |  |  |  |  |
|                   | Enter City/State/Zip                                |                |  |  |  |  |
|                   | CURRENT STORE                                       |                |  |  |  |  |
|                   | CONCORD (STORE #                                    | ŧ 01)          |  |  |  |  |
|                   | 80 Storrs St., Concord, New Hampshire 03302         |                |  |  |  |  |
|                   | This store offers Buy Online for In-Store<br>Pickup |                |  |  |  |  |
|                   | WEST CHESTERFIEL                                    | D (STORE # 02) |  |  |  |  |
|                   | 100B Route 9, West Chester<br>Hampshire 03466       | field, New     |  |  |  |  |
|                   |                                                     |                |  |  |  |  |