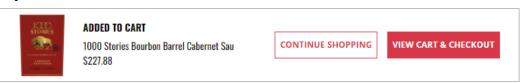

5. Add product to cart by selecting Add to Cart

6. Added to Cart banner displays confirming that products(s) were successfully added to your cart

| ADDED TO CART                                       |                   |                      |
|-----------------------------------------------------|-------------------|----------------------|
| 1000 Stories Bourbon Barrel Cabernet Sau<br>\$18.99 | CONTINUE SHOPPING | VIEW CART & CHECKOUT |