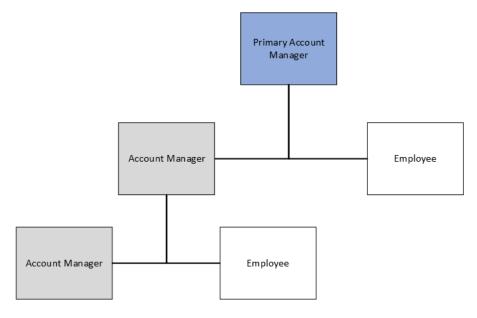

## Primary Business Account User Management

| User Role                  | Add/Remove/<br>Edit Users | Place<br>Orders | View/Pay<br>Invoices | Authorized to<br>Pick Up Orders | User Updates to Primary<br>Account Manager |
|----------------------------|---------------------------|-----------------|----------------------|---------------------------------|--------------------------------------------|
| Primary Account<br>Manager | V                         | $\sqrt{}$       | $\checkmark$         | V                               | V                                          |
| Account<br>Manager         | V                         | $\sqrt{}$       | $\checkmark$         | V                               |                                            |
| Employee                   |                           | $\checkmark$    |                      | $\sqrt{}$                       |                                            |